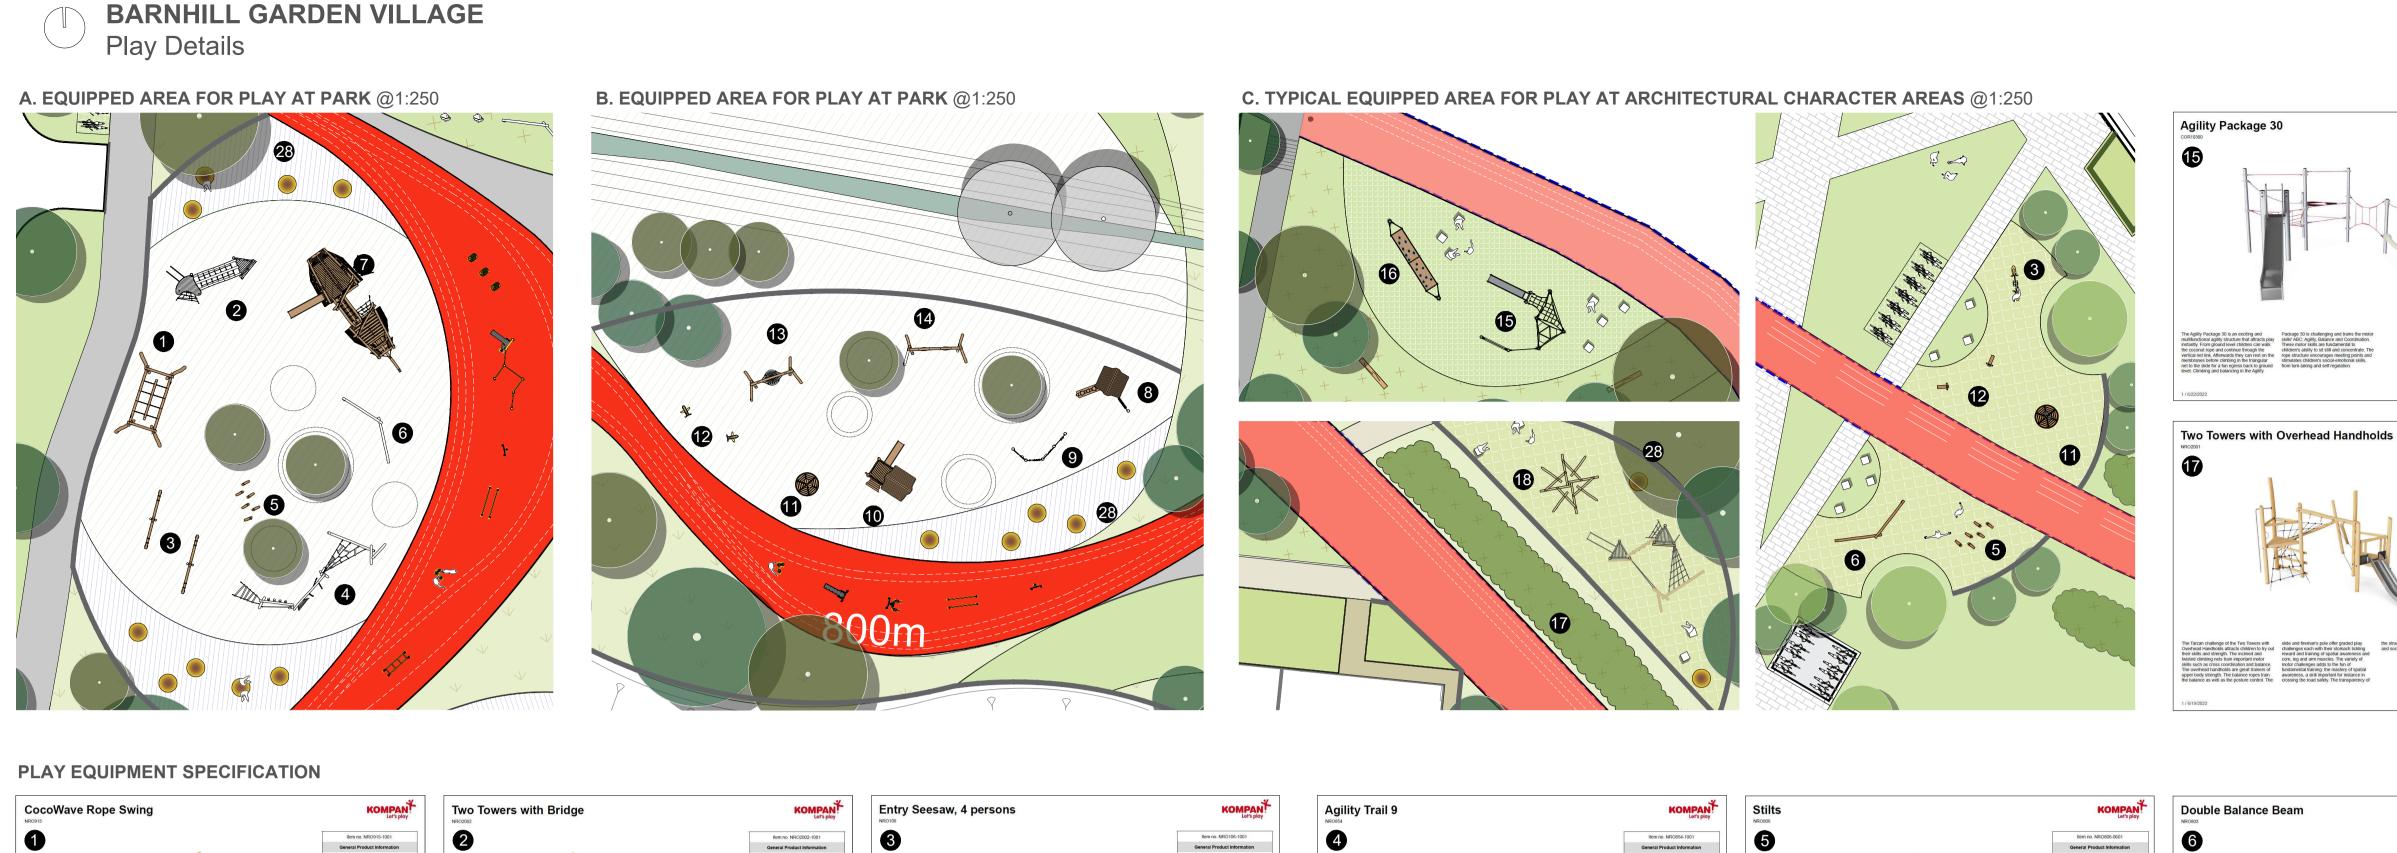

# D. SENSORY GARDEN @1:250











### F. SWINGS AREA @1:250



## CONTEXT PLAN @nts



+ info@gannonandassociates.ie +Terenure Enterprise Centre 17 Rathfarnham Road, D6W gannon + associates PS/AP JG G | 27/06/22 | Play Details REV DATE | REVISION DRAWN CHECKED CLIENT Alanna Homes & Alcove Ireland Four Ltd. PROJECT TITLE Barnhill Garden Village - Proposed development at Barnhill, Clonsilla, Co.Dublin PROJECT ARCHITECT CDP Architects / CWOB Architects / Delphi Design sheet title Play Details SHEET NO. SHEET SIZE A1 21154 LP G PD SCALE REVISION 1/250 G STAGE DATE June 2022 Planning Stage ANDSCAPE INSTITUTE Copyright Gannon and Associates, 2022

+ 087 910 1600