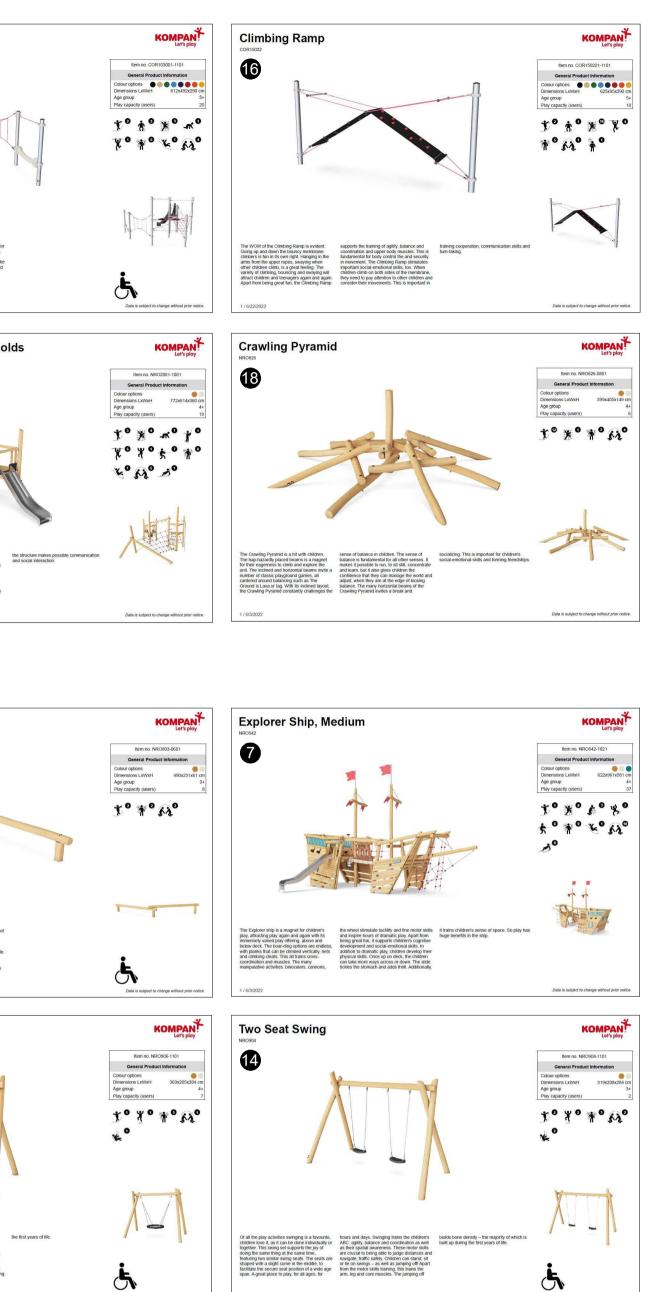

# D. SENSORY GARDEN @1:250











### F. SWINGS AREA @1:250



## CONTEXT PLAN @nts



+ info@gannonandassociates.ie +Terenure Enterprise Centre 17 Rathfarnham Road, D6W gannon + associates PS/AP JG G | 27/06/22 | Play Details REV DATE | REVISION DRAWN CHECKED CLIENT Alanna Homes & Alcove Ireland Four Ltd. PROJECT TITLE Barnhill Garden Village - Proposed development at Barnhill, Clonsilla, Co.Dublin PROJECT ARCHITECT CDP Architects / CWOB Architects / Delphi Design sheet title Play Details SHEET NO. SHEET SIZE A1 21154 LP G PD SCALE REVISION 1/250 G STAGE DATE June 2022 Planning Stage ANDSCAPE INSTITUTE Copyright Gannon and Associates, 2022

+ 087 910 1600