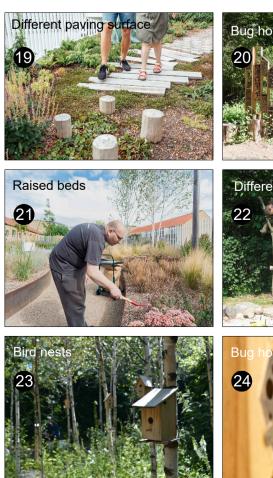

## CONTEXT PLAN @nts

+ info@gannonandassociates.ie +Terenure Enterprise Centre 17 Rathfarnham Road, D6W gannon + associates PS/AP JG G | 27/06/22 | Play Details REV DATE | REVISION DRAWN CHECKED CLIENT Alanna Homes & Alcove Ireland Four Ltd. PROJECT TITLE Barnhill Garden Village - Proposed development at Barnhill, Clonsilla, Co.Dublin PROJECT ARCHITECT CDP Architects / CWOB Architects / Delphi Design sheet title Play Details SHEET NO. SHEET SIZE A1 21154 LP G PD SCALE REVISION 1/250 G STAGE DATE June 2022 Planning Stage ANDSCAPE INSTITUTE Copyright Gannon and Associates, 2022