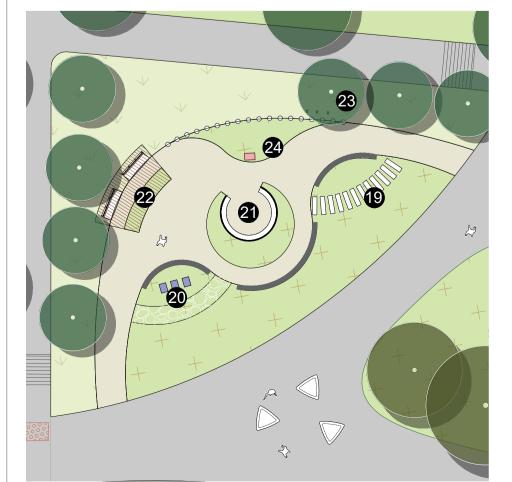

## CONTEXT PLAN @nts

+ info@gannonandassociates.ie +Terenure Enterprise Centre 17 Rathfarnham Road, D6W gannon + associates PS/AP JG G | 27/06/22 | Play Details REV DATE | REVISION DRAWN CHECKED CLIENT Alanna Homes & Alcove Ireland Four Ltd. PROJECT TITLE Barnhill Garden Village - Proposed development at Barnhill, Clonsilla, Co.Dublin PROJECT ARCHITECT CDP Architects / CWOB Architects / Delphi Design sheet title Play Details SHEET NO. SHEET SIZE A1 21154 LP G PD SCALE REVISION 1/250 G STAGE DATE June 2022 Planning Stage ANDSCAPE INSTITUTE Copyright Gannon and Associates, 2022