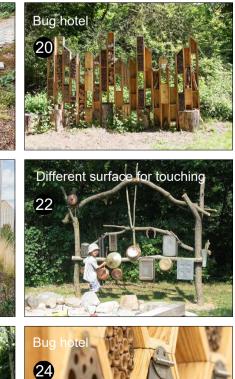

# D. SENSORY GARDEN @1:250











### F. SWINGS AREA @1:250



## CONTEXT PLAN @nts



+ info@gannonandassociates.ie +Terenure Enterprise Centre 17 Rathfarnham Road, D6W gannon + associates PS/AP JG G | 27/06/22 | Play Details REV DATE | REVISION DRAWN CHECKED CLIENT Alanna Homes & Alcove Ireland Four Ltd. PROJECT TITLE Barnhill Garden Village - Proposed development at Barnhill, Clonsilla, Co.Dublin PROJECT ARCHITECT CDP Architects / CWOB Architects / Delphi Design sheet title Play Details SHEET NO. SHEET SIZE A1 21154 LP G PD SCALE REVISION 1/250 G STAGE DATE June 2022 Planning Stage ANDSCAPE INSTITUTE Copyright Gannon and Associates, 2022

+ 087 910 1600