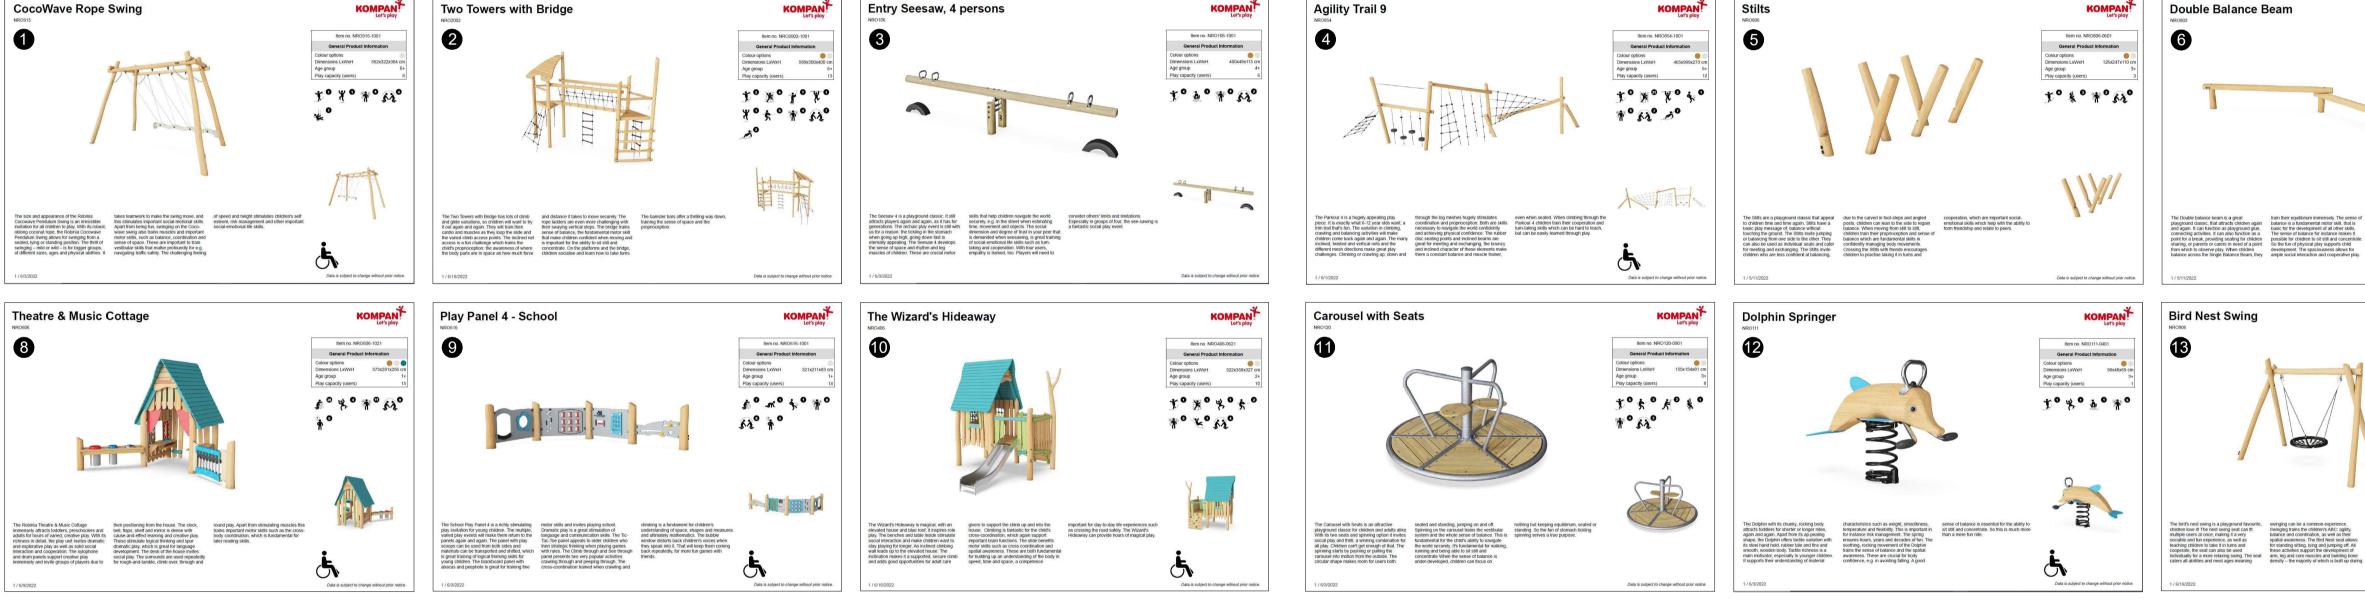

# D. SENSORY GARDEN @1:250











### F. SWINGS AREA @1:250



## CONTEXT PLAN @nts



+ info@gannonandassociates.ie +Terenure Enterprise Centre 17 Rathfarnham Road, D6W gannon + associates PS/AP JG G | 27/06/22 | Play Details REV DATE | REVISION DRAWN CHECKED CLIENT Alanna Homes & Alcove Ireland Four Ltd. PROJECT TITLE Barnhill Garden Village - Proposed development at Barnhill, Clonsilla, Co.Dublin PROJECT ARCHITECT CDP Architects / CWOB Architects / Delphi Design sheet title Play Details SHEET NO. SHEET SIZE A1 21154 LP G PD SCALE REVISION 1/250 G STAGE DATE June 2022 Planning Stage ANDSCAPE INSTITUTE Copyright Gannon and Associates, 2022

+ 087 910 1600