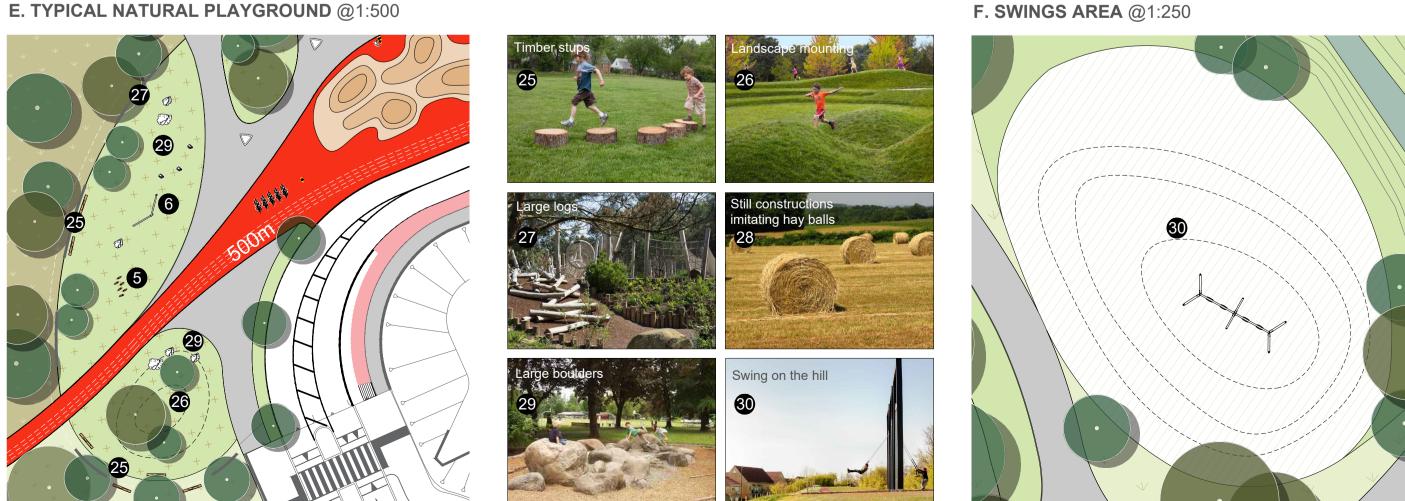

# D. SENSORY GARDEN @1:250











### F. SWINGS AREA @1:250



## CONTEXT PLAN @nts



+ info@gannonandassociates.ie +Terenure Enterprise Centre 17 Rathfarnham Road, D6W gannon + associates PS/AP JG G | 27/06/22 | Play Details REV DATE | REVISION DRAWN CHECKED CLIENT Alanna Homes & Alcove Ireland Four Ltd. PROJECT TITLE Barnhill Garden Village - Proposed development at Barnhill, Clonsilla, Co.Dublin PROJECT ARCHITECT CDP Architects / CWOB Architects / Delphi Design sheet title Play Details SHEET NO. SHEET SIZE A1 21154 LP G PD SCALE REVISION 1/250 G STAGE DATE June 2022 Planning Stage ANDSCAPE INSTITUTE Copyright Gannon and Associates, 2022

+ 087 910 1600